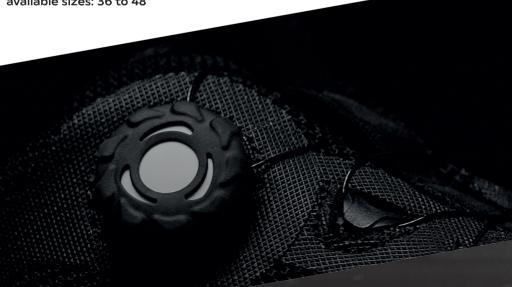

Definitely brilliant!

Certified according to EN ISO 20345:2022 S1 PL SR ESD available sizes: 36 to 48

## **Dura Disc**

New with innovative twist lock system for lightning-fast donning and doffing:

- · Ultra-thin steel toe cap
- Metal-free, puncture-resistant insole
- Newly developed, particularly lightweight EVA rubber sole
- Innovative, extremely hard-wearing On-Dura-Duplex upper material