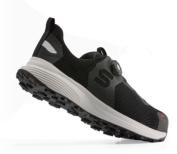

## **Dura Disc**

New with innovative twist lock system for lightning-fast donning and doffing:

- · Ultra-thin steel toe cap
- Metal-free, puncture-resistant insole
- Newly developed, particularly lightweight EVA rubber sole
- Innovative, extremely hard-wearing On-Dura-Duplex upper material

Art. 28.000