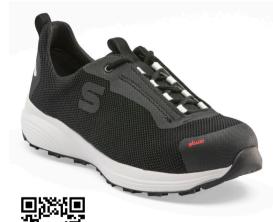

## **Dura Lace**

For those who prefer a classic look, go for the Dura Lace, the casual lace-up shoe:

- Ultra-thin steel toe cap
- Metal-free, puncture-resistant insole
- Newly developed, particularly lightweight EVA rubber sole
- Innovative, extremely hard-wearing On-Dura-Duplex upper material