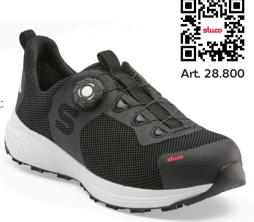

## **Dura Disc**

New with innovative twist lock system for lightning-fast donning and doffing:

- · Ultra-thin steel toe cap
- Metal-free, puncture-resistant insole
- Newly developed, particularly lightweight EVA rubber sole
- Innovative, extremely hard-wearing On-Dura-Duplex upper material

Art. 28.000